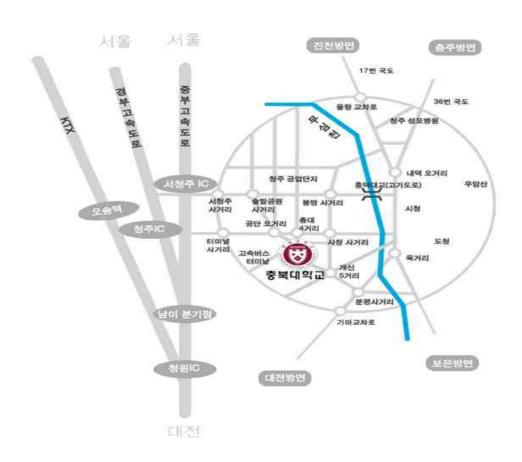

gju I.C(Gyeongbu Express Way) → To Cheongju(Take a left turn) → Gongdan 5 way Intersection(Go straight) → CBNU 4 way Intersection(Take a right turn) → CBNU</li> <li>Westcheongju I.C(Jungbu Express Way) → Solbat(Take a right turn) → Gongdan 5 way Intersection(Take a left turn) → CBNU 4 way Intersection(Take a right turn) → CBNU</li> <li>Cheongwon I.C(Take a right turn) → To Cheongju(Go straight) → Meepyung 4 way Intersection(Take a left turn) → CBNU Hospital(Take a left turn) → CBNU</li> <li>Muneui I.C(Cheongwon-Sangju Express Way) → To Cheongju(Take a right turn) → Meepyung 4 way Intersection(Take a left turn) → CBNU Hospital(Take a left turn) → CBNU</li> </ol> |                                                                                                             |  |  |

## 2. Map



#### 3. CBNU Campus Map



| N1    | 정문                       | E1-1  | 사범대학실험동        | S1-1  | 자연과학대학본관    | S21-1  | 농업전문창업센터   |
|-------|--------------------------|-------|----------------|-------|-------------|--------|------------|
| N2    | 법학전문대학원                  | E1-2  | 사범대학강의동        | S1-2  | 자연과학대학      | S21-2  | 임산가공공장     |
| N3    | 테니스장 관리사                 | E2    | 개신문화관          | S1-3  | 제3본관        | S21-3  | 농업과학기술센터   |
| N4    | 산학협력관                    | E3    | 제1학생회관         | S1-4  | 자연대2호관      | S21-4  | 농대 강의동     |
| N5    | 평생교육원                    | E4-1  | 실내체육관          | S1-5  | 자연대3호관      | S21-5  | 농대 실험동     |
| N6    | 고시원                      | E4-2  | 운동장본부석         | S1-6  | 자연대4호관      | S21-6  | 건조실        |
| N7    | 형설관