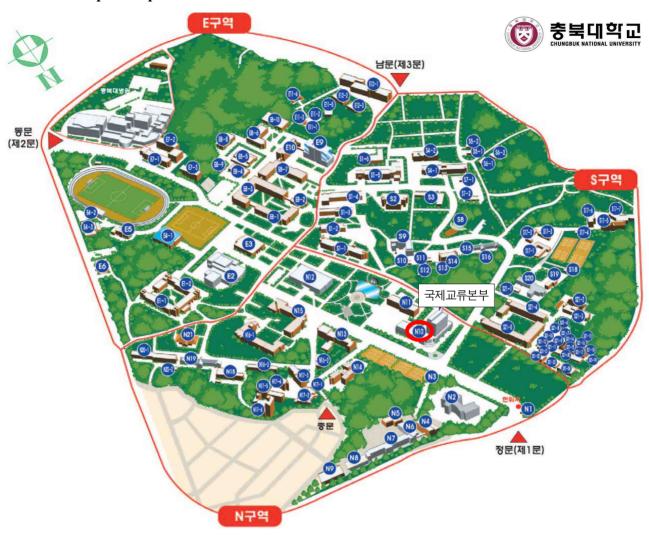

y) → To Cheongju(Take a left turn) → Gongdan 5 way Intersection(Go straight) → CBNU 4 way Intersection(Take a right turn) → CBNU</li> <li>Westcheongju I.C(Jungbu Express Way) → Solbat(Take a right turn) → Gongdan 5 way Intersection(Take a left turn) → CBNU 4 way Intersection(Take a right turn) → CBNU</li> <li>Cheongwon I.C(Take a right turn) → To Cheongju(Go straight) → Meepyung 4 way Intersection(Take a left turn) → CBNU Hospital(Take a left turn) → CBNU</li> <li>Muneui I.C(Cheongwon-Sangju Express Way) → To Cheongju(Take a right turn) → Meepyung 4 way Intersection(Take a left turn) → CBNU Hospital(Take a left turn) → CBNU</li> </ol> |                                                                                                             |  |  |

## 2. Map



#### 3. CBNU Campus Map



| N1    | 정문                       | E1-1  | 사범대학실험동        | S1-1  | 자연과학대학본관    | S21-1  | 농업전문창업센터   |
|-------|--------------------------|-------|----------------|-------|-------------|--------|------------|
| N2    | 법학전문대학원                  | E1-2  | 사범대학강의동        | S1-2  | 자연과학대학      | S21-2  | 임산가공공장     |
| N3    | 테니스장 관리사                 | E2    | 개신문화관          | S1-3  | 제3본관        | S21-3  | 농업과학기술센터   |
| N4    | 산학협력관                    | E3    | 제1학생회관         | S1-4  | 자연대2호관      | S21-4  | 농대 강의동     |
| N5    | 평생교육원                    | E4-1  | 실내체육관          | S1-5  | 자연대3호관      | S21-5  | 농대 실험동     |
| N6    | 고시원                      | E4-2  | 운동장본부석         | S1-6  | 자연대4호관      | S21-6  | 건조실        |
| N7    | 형설관                      | E4-3  | 보조체육관