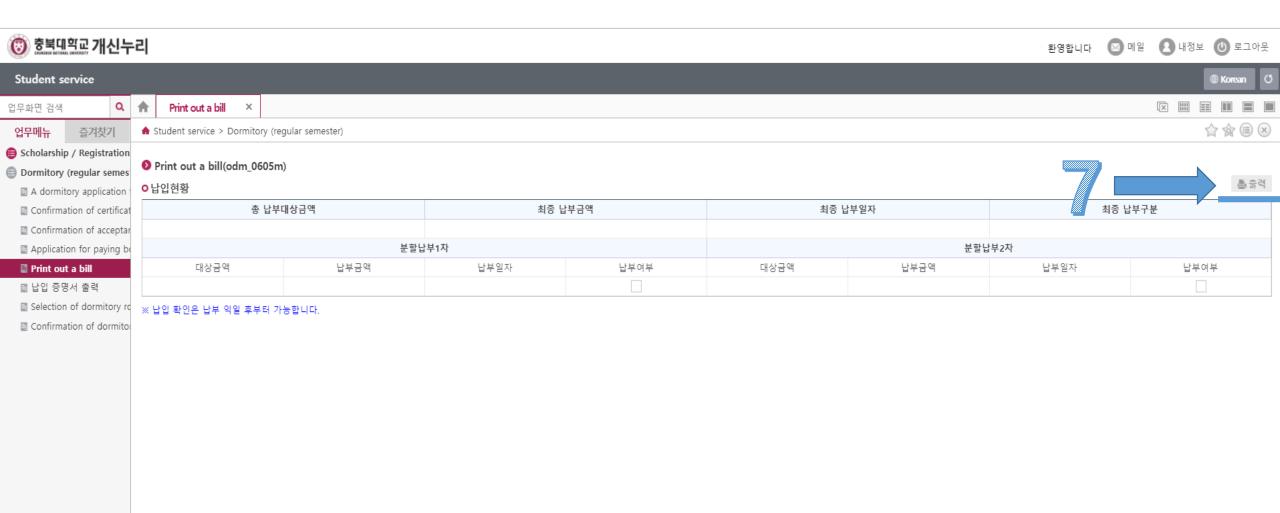

# How To Print the Dormitory Bill Out?

https://eis.cbnu.ac.kr/cbnuLogin

⊕ Korean ♂

x ||| || || || || ||

업무화면 검색 Q 슈

업무메뉴 즐겨찾기

Scholarship / Registration

Dormitory (regular semes

A dormitory application

Confirmation of certificat

Confirmation of acceptar

Application for paying be

Print out a bill

🔳 납입 증명서 출력

Selection of dormitory re

Confirmation of dormito

| 0         | 학사일정   | 달력           |     |           |          |          |     |
|-----------|--------|--------------|-----|-----------|----------|----------|-----|
| (         | SUN 20 | 19 년도<br>MON | TUE | 75<br>WED | 월<br>THU | ▼<br>FRI | SAT |
|           |        | 1            | 2   | 3         | 4        | 5        | 6   |
| E         | 7      | 8            | 9   | 10        | 11       | 12       | 13  |
| $\bigcup$ | 14     | 15           | 16  | 17        | 18       | 19       | 20  |
|           | 21     | 22           | 23  | 24        | 25       | 26       | 27  |
|           | 28     | 29           | 30  | 31        |          |          |     |

## **NOTES Before Check-In**

- 1. Printing out the bill will be available from July 30 to Aug. 1, 2019, for 3days only.
- 2. If the printing system is not working properly on your computer, please give it a try in a couple of hours.
- 3. Our system can NOT issue any additional bill in English or other languages besides Korean. Plus, the currency exchange rate is up to the bank it concerns in each country.
- 4. The NH Bank(Nonghyup Bank) on campus will charge you 10,000won(KRW) for commission fee for overseas money wiring. Please be aware of this commission fee and add it to your fee.
- 5. If the amount of money you are sending is NOT enough, your payment will NOT go through.
- 6. If your payment does NOT go through within the deadline, your dorm application will be canceled based on the dormitory regulation.