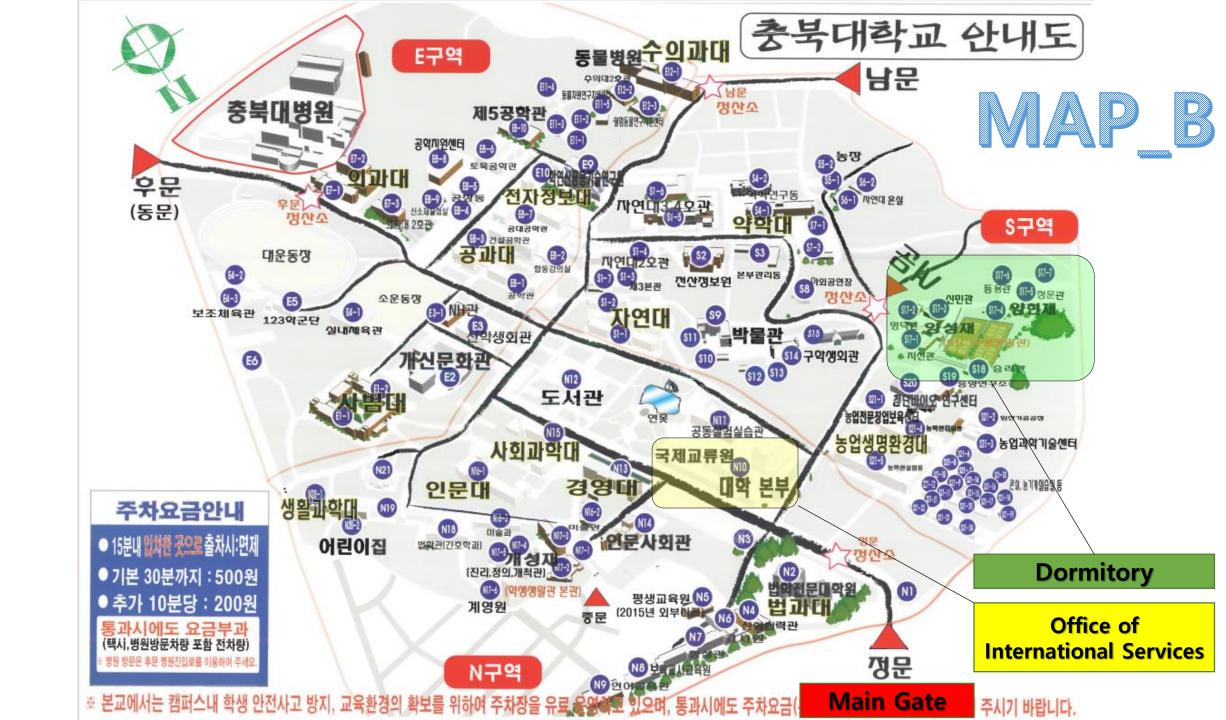

# **CBNU Dormitory** ⇒ https://dorm.chungbuk.ac.kr/

| □ 문의 안내         |                          | YANGSUNGJAE<br>(BTL)          |                          | YANGHYUNJAE<br>(Int'l Dorm) |
|-----------------|--------------------------|-------------------------------|--------------------------|-----------------------------|
| 7 8             | 본 관                      | 양성재(BTL)                      | 양진재(BTL)                 | 양현재                         |
| 구분              | (개성재,계영원)                | (명덕관, 신민관, 지선관)               | (인의관, 예지관)               | (유학생생활관)                    |
| 전화 [            | 043)261-2926, 3193       | 043)261-3675, 3674            | 043)249-1870,1874        | 043)261-2932                |
| FAX             | 043)261-2948             | 043)266-3679                  | 043)715-1870             | 043)266-2932                |
|                 | (28644) 충북청주시서원구충대로 1 충북 | 라다학교학생생활관 <b>본관</b> 행정실       |                          |                             |
| 주 소             | (28644)충북청주시서원구충대로 1충북   | ң대학교학생생활관 <b>양성재(</b> BTL)행정실 | YANGSUNGJAE <u>(BTL)</u> |                             |
| Address         | (28644)충북청주시서원구충대로 1충북   | ң (BTL) 행정실                   | YANGHYUNJAE (Int'l       | Dorm)                       |
|                 | (28644)충북청주시서원구충대로 1충북   | ႏ대학교학생생활관 <b>양현재</b> 행정실      |                          |                             |
| E - mail        | dorm2926@cbnu.ac.kr      |                               |                          |                             |
| 홈페이지<br>Website | http://dorm.cbnu.ac.kr   |                               | National Cod             | de for Phonecall: +82       |

| 번호   | 건 물 명        | 동번호    | 건 물 명       |
|------|--------------|--------|-------------|
| N1   | 정문 수위실       | \$1-1  | 자연대1호관      |
| N2   | 범학전문대학원      | \$1-2  | 자연대2호관      |
| N3   | 테니스장 관리사     | S1-3   | 자연대3호관      |
| N4   | 산학협력관        | 51-4   | 자연대4호관      |
| N5   | 국제교류본부 2호관   | S1-5   | 자연대5호관      |
| N6   | 고시원          | \$1-6  | 자연대6호관      |
| N7   | 형실관          | 51-7   | 과학기술도서관     |
| N8   | 보육교사교육원      | 52     | 전산정보원       |
| N9   | 국제교류본부 3호관   | 53     | 본부관리동       |
| N10  | 대학본부, 국제교류본부 | 54-1   | 약학대학본관      |
| 10-1 | 대학본부 차고      | 54-2   | 약학연구동       |
| N11  | 공동실험실습관      | \$4-3  | 약대동물실험실     |
| V12  | 중앙도서관        | 55-1   | 농장관리실       |
| 113  | 경영학관         | 55-2   | 농기계탕고       |
| N14  | 인문사회관(강의동)   | 56-1   | 자연대온실 1     |
| 115  | 사회과학대학       | 56-2   | 자연대온실 2     |
| 16-1 | 인문대학         | 57-1   | 자연대실험동      |
| 16-2 | 미술관          | 57-2   | 교육대학원, 동아리빙 |
| 6-3  | 미술과          | 58     | 야외공연장       |
| 17-1 | 개성재(수위실)     | 59     | 박물관         |
| 7-2  | 개성재 수위실      | 510    | 차고          |
| 17-3 | 개성재(진리관)     | 511    | 유류저장창고      |
| 17-4 | 개성재(정의관)     | 512    | 쓰레기 처리장     |
| 17-5 | 개성재(개최관)     | 513    | 목공실         |
| 17-6 | 계양원          | 514    | 제2학생회관      |
| 18   | 법학관          | S17-1  | 양성재(지선관)    |
| 19   | 제2본관         | 517-2  | 양성재(명덕관)    |
| 0-1  | 생활과학대학       | S17-3  | 양성재(신민관)    |
| 0-2  | 어린이집         | 517-4  | 양현재(수위실)    |
| 21   | 은하수식당        | \$17-5 | 양현제(청운관)    |
| 1-1  | 사범대학실험동      | S17-6  | 양현제(등용관)    |
| 1-2  | 사범대학강의동      | \$17-7 | 양현제(관리동)    |
| E2   | 개신문화관        | 518    | 승리관(운동부합숙소) |
| E3   | 제1학생회관       | 519    | 종양 연구소      |
| 3-1  | NHE          | 520    | 첨단바이오 연구센터  |
| 4-1  | 실내체육관        | S21-1  | 농업전문창업보육센터  |
| 1-2  | 운동장본부석       | S21-2  | 임산가공공장      |
| 4-3  | 보조체육관        | 521-3  | 농업과학기술교육센터  |
| 5    | 123학군단       | 521-4  | 농업생명환경대학    |
| 6    | 독고압 변전실      | S21-5  | 농생대연구동      |
| 7-1  | 의과대학1호관      | S21-6  | 농대건조실       |
| 7-2  | 일상 연구동       | 521-7  | 온실(특용식물학과)  |
| 7-3  | 의과대학2호관      | 521-8  | 온실(식물자원학과)  |
| -1   | 공과대학본관       | \$21-9 | 온실(식물의학과)   |
| 3-2  | 합동강의실        | 521-10 | 온실(산림학과)    |
| 8-3  | 제2공학관        | 521-11 | 온실(원예과학과)   |
| 8-4  | 제1공장동        | S21-12 | 온실(원예과학과)   |
| 3-5  | 제2공장동        | 521-13 | 온실창고        |
| 3-6  | 제3공학관        | S21-14 | 온실(1)       |
| 8-7  | 전자정보1관       | 521-15 | 은실(2)       |
| 8-8  | 제4공학관        | 521-16 | 몬실(3)       |
| 8-9  | 신소재재료실험실     | 521-17 | 온실(4)       |
| 3-10 | 제5공학관        | 521-18 | 은실(5)       |
| -11  | 양전제(BTL)     | 521-19 | 넷트하우스       |
| E9   | 학연산공동기술연구원   | S21-20 | 온실관리롱       |
| 10   | 전자정보2관       | 521-21 | 농대동위원소실     |
| 1-1  | 목장창고         | S21-22 | 농기계공작실      |
| 1-2  | 목장관리사        | 521-23 | 농기계실습실      |
| 1-3  | 우사           | 521-24 | 농대부속공장      |
| 1-4  | 건조창고         |        |             |
| 11-5 | 동물자원연구지원센터   |        |             |
| 11-6 | 돈사창고         |        |             |
| 2-1  | 수의과대학 및 동물병원 |        |             |
| 2-2  | 수의과대학2호관     |        |             |
| 2-3  | 실험동물연구지원센터   |        |             |