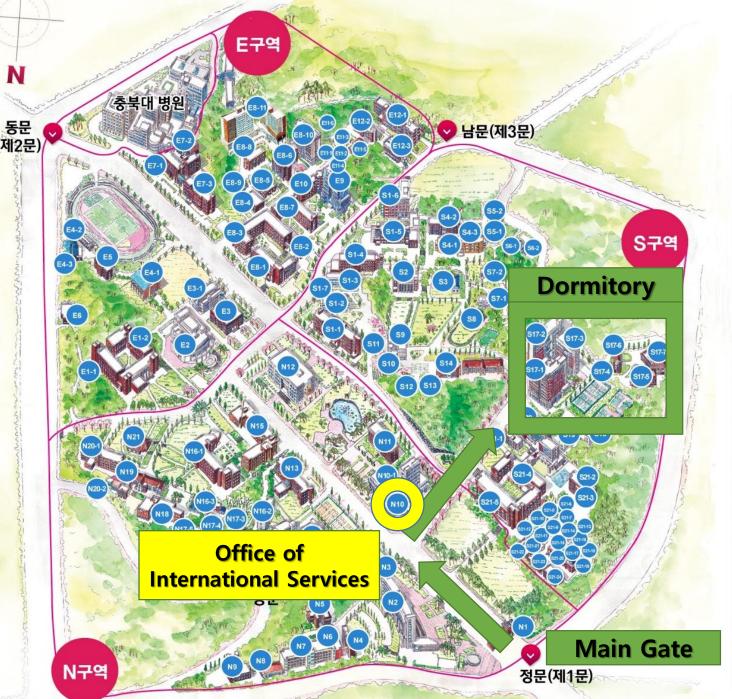

# **CBNU Dormitory** ⇒ https://dorm.chungbuk.ac.kr/

| □ 문의 안내         |                          | YANGSUNGJAE<br>(BTL)          |                          | YANGHYUNJAE<br>(Int'l Dorm) |
|-----------------|--------------------------|-------------------------------|--------------------------|-----------------------------|
| 7 8             | 본 관                      | 양성재(BTL)                      | 양진재(BTL)                 | 양현재                         |
| 구분              | (개성재,계영원)                | (명덕관, 신민관, 지선관)               | (인의관, 예지관)               | (유학생생활관)                    |
| 전화 [            | 043)261-2926, 3193       | 043)261-3675, 3674            | 043)249-1870,1874        | 043)261-2932                |
| FAX             | 043)261-2948             | 043)266-3679                  | 043)715-1870             | 043)266-2932                |
|                 | (28644) 충북청주시서원구충대로 1 충북 | 라다학교학생생활관 <b>본관</b> 행정실       |                          |                             |
| 주 소             | (28644)충북청주시서원구충대로 1충북   | ң대학교학생생활관 <b>양성재(</b> BTL)행정실 | YANGSUNGJAE <u>(BTL)</u> |                             |
| Address         | (28644)충북청주시서원구충대로 1충북   | ң (BTL) 행정실                   | YANGHYUNJAE (Int'l       | Dorm)                       |
|                 | (28644)충북청주시서원구충대로 1충북   | ႏ대학교학생생활관 <b>양현재</b> 행정실      |                          |                             |
| E - mail        | dorm2926@cbnu.ac.kr      |                               |                          |                             |
| 홈페이지<br>Website | http://dorm.cbnu.ac.kr   |                               | National Cod             | de for Phonecall: +82       |

| 번호   | 건 물 명        | 동번호    | 건 물 명       |
|------|--------------|--------|-------------|
| N1   | 정문 수위실       | \$1-1  | 자연대1호관      |
| N2   | 범학전문대학원      | \$1-2  | 자연대2호관      |
| N3   | 테니스장 관리사     | S1-3   | 자연대3호관      |
| N4   | 산학협력관        | 51-4   | 자연대4호관      |
| N5   | 국제교류본부 2호관   | S1-5   | 자연대5호관      |
| N6   | 고시원          | \$1-6  | 자연대6호관      |
| N7   | 형실관          | 51-7   | 과학기술도서관     |
| N8   | 보육교사교육원      | 52     | 전산정보원       |
| N9   | 국제교류본부 3호관   | 53     | 본부관리동       |
| N10  | 대학본부, 국제교류본부 | 54-1   | 약학대학본관      |
| 10-1 | 대학본부 차고      | 54-2   | 약학연구동       |
| N11  | 공동실험실습관      | \$4-3  | 약대동물실험실     |
| V12  | 중앙도서관        | 55-1   | 농장관리실       |
| 113  | 경영학관         | 55-2   | 농기계탕고       |
| N14  | 인문사회관(강의동)   | 56-1   | 자연대온실 1     |
| 115  | 사회과학대학       | 56-2   | 자연대온실 2     |
| 16-1 | 인문대학         | 57-1   | 자연대실험동      |
| 16-2 | 미술관          | 57-2   | 교육대학원, 동아리빙 |
| 6-3  | 미술과          | 58     | 야외공연장       |
| 17-1 | 개성재(수위실)     | 59     | 박물관         |
| 7-2  | 개성재 수위실      | 510    | 차고          |
| 17-3 | 개성재(진리관)     | 511    | 유류저장창고      |
| 17-4 | 개성재(정의관)     | 512    | 쓰레기 처리장     |
| 17-5 | 개성재(개최관)     | 513    | 목공실         |
| 17-6 | 계양원          | 514    | 제2학생회관      |
| 18   | 법학관          | S17-1  | 양성재(지선관)    |
| 19   | 제2본관         | 517-2  | 양성재(명덕관)    |
| 0-1  | 생활과학대학       | S17-3  | 양성재(신민관)    |
| 0-2  | 어린이집         | 517-4  | 양현재(수위실)    |
| 21   | 은하수식당        | \$17-5 | 양현제(청운관)    |
| 1-1  | 사범대학실험동      | S17-6  | 양현제(등용관)    |
| 1-2  | 사범대학강의동      | \$17-7 | 양현제(관리동)    |
| E2   | 개신문화관        | 518    | 승리관(운동부합숙소) |
| E3   | 제1학생회관       | 519    | 종양 연구소      |
| 3-1  | NHE          | 520    | 첨단바이오 연구센터  |
| 4-1  | 실내체육관        | S21-1  | 농업전문창업보육센터  |
| 1-2  | 운동장본부석       | S21-2  | 임산가공공장      |
| 4-3  | 보조체육관        | 521-3  | 농업과학기술교육센터  |
| 5    | 123학군단       | 521-4  | 농업생명환경대학    |
| 6    | 독고압 변전실      | S21-5  | 농생대연구동      |
| 7-1  | 의과대학1호관      | S21-6  | 농대건조실       |
| 7-2  | 일상 연구동       | 521-7  | 온실(특용식물학과)  |
| 7-3  | 의과대학2호관      | 521-8  | 온실(식물자원학과)  |
| -1   | 공과대학본관       | \$21-9 | 온실(식물의학과)   |
| 3-2  | 합동강의실        | 521-10 | 온실(산림학과)    |
| 8-3  | 제2공학관        | 521-11 | 온실(원예과학과)   |
| 8-4  | 제1공장동        | S21-12 | 온실(원예과학과)   |
| 3-5  | 제2공장동        | 521-13 | 온실창고        |
| 3-6  | 제3공학관        | S21-14 | 온실(1)       |
| 8-7  | 전자정보1관       | 521-15 | 은실(2)       |
| 8-8  | 제4공학관        | 521-16 | 몬실(3)       |
| 8-9  | 신소재재료실험실     | 521-17 | 온실(4)       |
| 3-10 | 제5공학관        | 521-18 | 은실(5)       |
| -11  | 양전제(BTL)     | 521-19 | 넷트하우스       |
| E9   | 학연산공동기술연구원   | S21-20 | 온실관리롱       |
| 10   | 전자정보2관       | 521-21 | 농대동위원소실     |
| 1-1  | 목장창고         | S21-22 | 농기계공작실      |
| 1-2  | 목장관리사        | 521-23 | 농기계실습실      |
| 1-3  | 우사           | 521-24 | 농대부속공장      |
| 1-4  | 건조창고         |        |             |
| 11-5 | 동물자원연구지원센터   |        |             |
| 11-6 | 돈사창고         |        |             |
| 2-1  | 수의과대학 및 동물병원 |        |             |
| 2-2  | 수의과대학2호관     |        |             |
| 2-3  | 실험동물연구지원센터   |        |             |