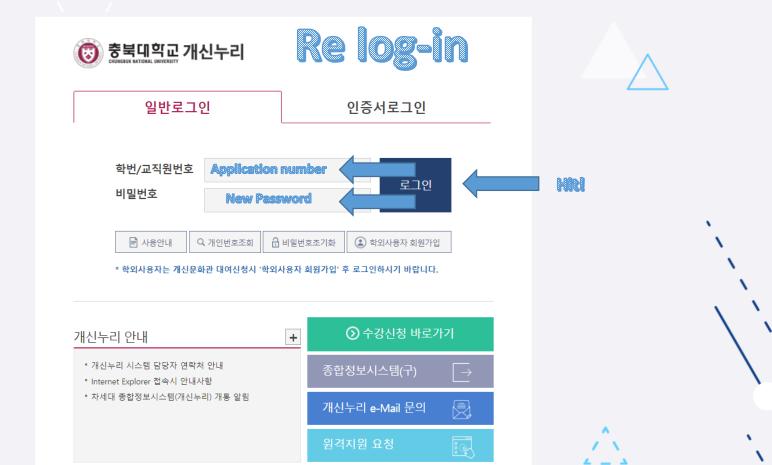

#### You are using the initial password. Please change the initial password to your password.