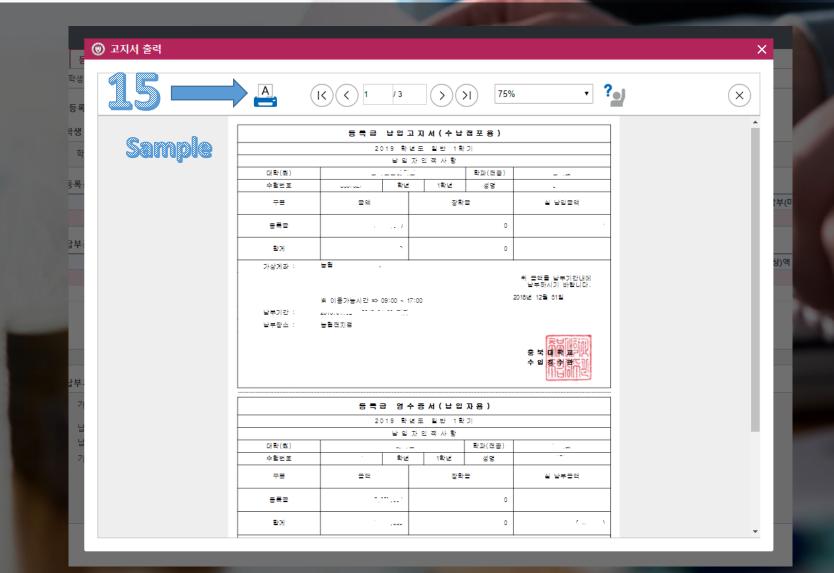

### How To Print the Tuition Bill Out?

Click!

| 💿 충북대학교 개신누                                                                          | 리                                |                                                |                  |                  |                | Your Na                      | me <sup>환영합니다</sup>   | 🖾 메일               | 내정보 🔘 로그아웃                  |  |
|--------------------------------------------------------------------------------------|----------------------------------|------------------------------------------------|------------------|------------------|----------------|------------------------------|-----------------------|--------------------|-----------------------------|--|
| Student service                                                                      |                                  |                                                |                  |                  |                |                              |                       |                    | Korean                      |  |
| 업무화면 검색 🔍                                                                            | ♠ 등록고지서출력(신입상                    | 생) ×                                           |                  |                  |                |                              |                       | [2                 |                             |  |
| 업무메뉴 즐겨찾기                                                                            | A Student service > Schola       | arship / Registration                          |                  |                  |                |                              |                       |                    | ☆☆ 💷 🗵                      |  |
| <ul> <li>Scholarship / Registration</li> <li>등록고지서출력(신입생)</li> <li>등록납부조회</li> </ul> | 등록고지서출력(신입상<br>이학생 신상정보          | <sup>#</sup> )(udr_1008m)                      |                  |                  |                |                              |                       |                    |                             |  |
| 🖨 Dormitory (regular semes                                                           | <sup>#</sup> 성명 Your Nam         | e 소속 대학원 회계                                    | 학과               | 학년               | 1학년            |                              |                       |                    |                             |  |
|                                                                                      | ○등록금 고지내역                        |                                                |                  |                  |                |                              |                       |                    |                             |  |
|                                                                                      | 년도<br>2019                       | 학기유형<br>일반                                     | <b>학기</b><br>1학기 | 등록금<br>2,310,000 | 장학금<br>611,000 | 기납부액<br>0                    | 실납부(대상)액<br>1,699,000 | 다음납부(미납)액          | 납부구분           0         미납 |  |
|                                                                                      |                                  | 2번                                             | 197              | 2,510,000        | 011,000        | U                            | 1,055,000             |                    | 0 12                        |  |
|                                                                                      | ●잡부금 고지내역<br>년도                  | 학기유형                                           | 학기               | 잡부금              | 고지액            |                              | 기납부액                  | 실납부(대상)액           | 납부구분                        |  |
|                                                                                      | · 연도<br>2019                     | 약기유영<br>일반                                     | <b>막기</b><br>1학기 | 접부금<br>총동문회비     | 201            | 30,000                       | 기립우역<br>0             | 월립부(대장)역<br>30,000 | 미납                          |  |
|                                                                                      |                                  |                                                | 합계               |                  |                | 30,000                       | 0                     | 30,000             |                             |  |
|                                                                                      | ○납부기간 및 장소                       |                                                |                  |                  |                |                              |                       |                    |                             |  |
|                                                                                      | 납부기간 : 2019.01.(<br>납부장소 : 농협전지점 | 등시간 => 09:00 ~ 17:00<br>07. ~ 2019. 01. 11. 까지 | 납기관의 수납인을 받아야 {  | 등록이 완료됨          |                |                              | Prir                  | nt the tuition l   | oill out!                   |  |
|                                                                                      | 고지서 출력                           |                                                |                  |                  |                | Tuition Bill(for foreigners) |                       |                    |                             |  |
|                                                                                      |                                  |                                                | Kon              | ean              |                | English                      |                       |                    |                             |  |
|                                                                                      |                                  |                                                |                  |                  | -              |                              |                       |                    |                             |  |