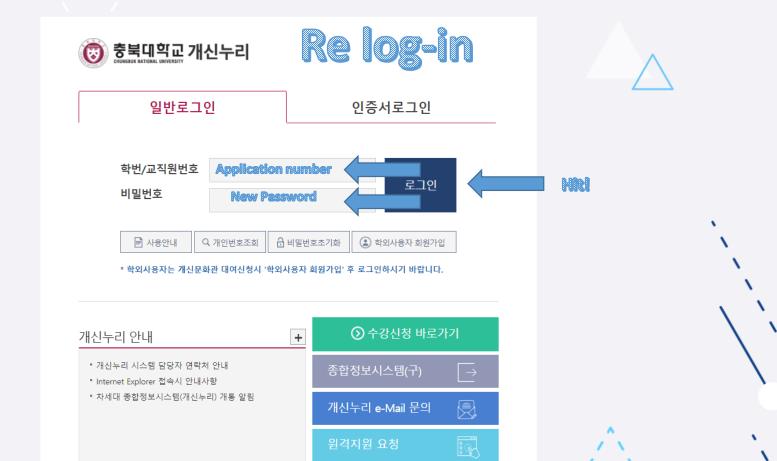

#### You are using the initial password. Please change the initial password to your password.