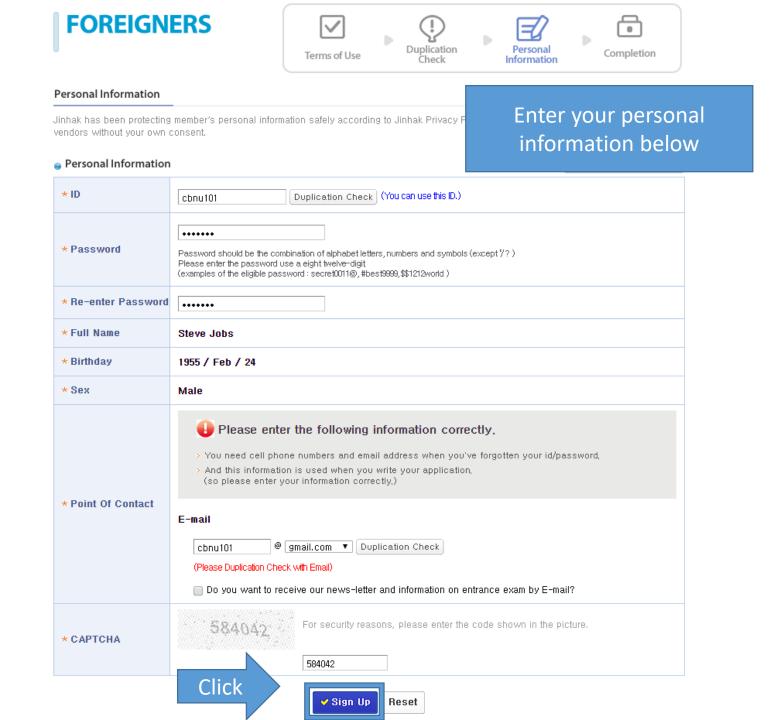

## Language: <u>English</u> | 한국어

| FOREIGNERS                                                                                                                                                     | Terms of Use | Duplication<br>Check  | Personal<br>Information | Completion |  |  |  |  |  |
|----------------------------------------------------------------------------------------------------------------------------------------------------------------|--------------|-----------------------|-------------------------|------------|--|--|--|--|--|
| Check for ID duplication       Enter your personal         Please make sure to enter your name exactly as it appears on your passport,       information below |              |                       |                         |            |  |  |  |  |  |
| I have a mobile phone number in Korea         Full Name         Steve Jobs                                                                                     | a 🍥 Idono    | ot have a mobile phor | ne number in Korea      |            |  |  |  |  |  |
| Birthday 1955 ▼ 02 ▼                                                                                                                                           | 24 🔻         |                       |                         |            |  |  |  |  |  |
| Sex    Male  Fe                                                                                                                                                | emale        |                       |                         |            |  |  |  |  |  |