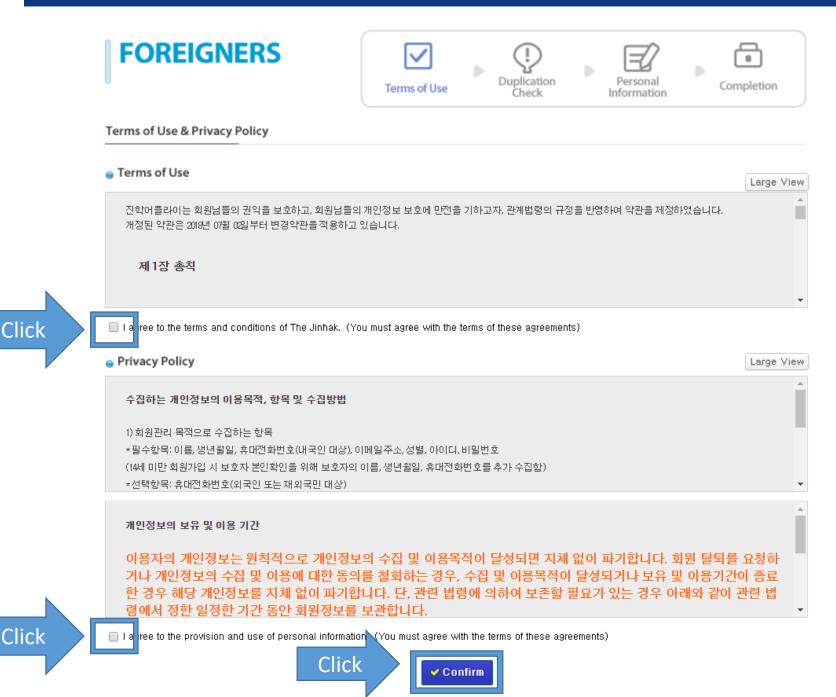

## Language: <u>English</u> | 한국어

| FOREIGNERS                                                                                                                                                     | Terms of Use | Duplication<br>Check  | Personal<br>Information | Completion |  |  |  |  |  |
|----------------------------------------------------------------------------------------------------------------------------------------------------------------|--------------|-----------------------|-------------------------|------------|--|--|--|--|--|
| Check for ID duplication       Enter your personal         Please make sure to enter your name exactly as it appears on your passport,       information below |              |                       |                         |            |  |  |  |  |  |
| I have a mobile phone number in Korea         Full Name         Steve Jobs                                                                                     | a 🍥 Idono    | ot have a mobile phor | ne number in Korea      |            |  |  |  |  |  |
| Birthday 1955 ▼ 02 ▼                                                                                                                                           | 24 🔻         |                       |                         |            |  |  |  |  |  |
| Sex    Male  Fe                                                                                                                                                | emale        |                       |                         |            |  |  |  |  |  |