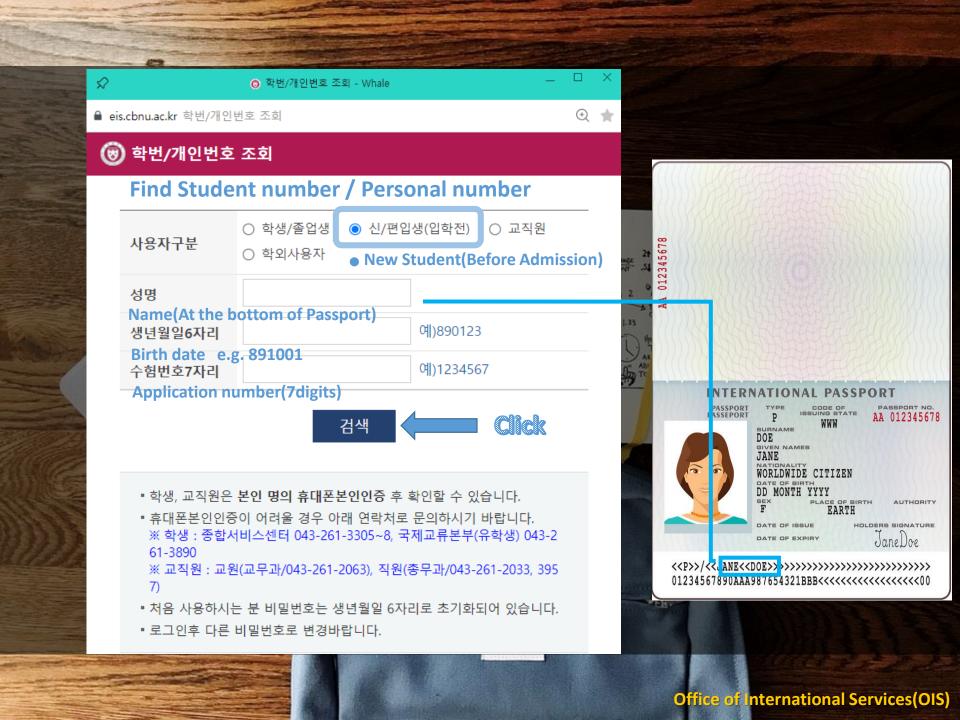

#### Find Student number / Personal number

 사용자구분
 ○ 학생/졸업생 ○ 신/편입생(입학전) ○ 교직원 ○ 학외사용자

 성명
 ADEBISI OLABISI OMOV

 생년월일6자리
 910130
 예)890123

 수험번호7자리
 4901035
 예)1234567

| 학번 | Student number |
|----|----------------|
| 성명 | Name           |
| 소속 | Dept.          |

- 학생, 교직원은 본인 명의 휴대폰본인인증 후 확인할 수 있습니다.
- 휴대폰본인인증이 어려울 경우 아래 연락처로 문의하시기 바랍니다. ※ 항생·존항서비스센터 0/3-261-3305~8 구제교로보본(은항생) 0/3
- ※ 학생: 종합서비스센터 043-261-3305~8, 국제교류본부(유학생) 043-2 61-3890
- ※ 교직원 : 교원(교무과/043-261-2063), 직원(총무과/043-261-2033, 395 7)