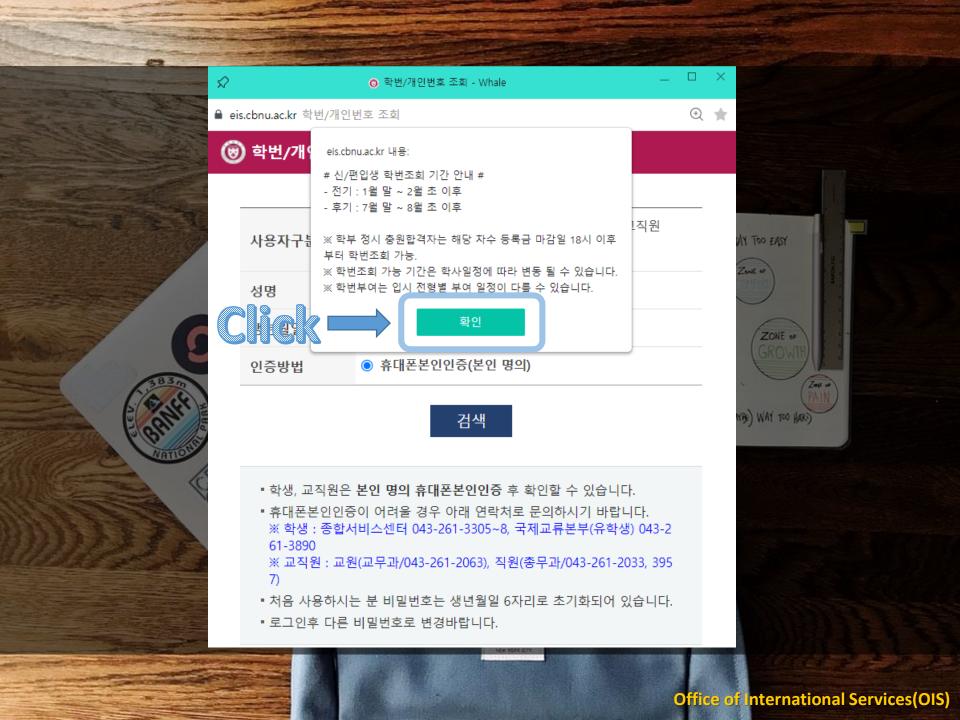

- 학생, 교직원은 본인 명의 휴대폰본인인증 후 확인할 수 있습니다.
- 휴대폰본인인증이 어려울 경우 아래 연락처로 문의하시기 바랍니다. ※ 항생·존항서비스센터 0/3-261-3305~8 구제교로보본(은항생) 0/3
- ※ 학생: 종합서비스센터 043-261-3305~8, 국제교류본부(유학생) 043-2 61-3890
- ※ 교직원 : 교원(교무과/043-261-2063), 직원(총무과/043-261-2033, 395 7)