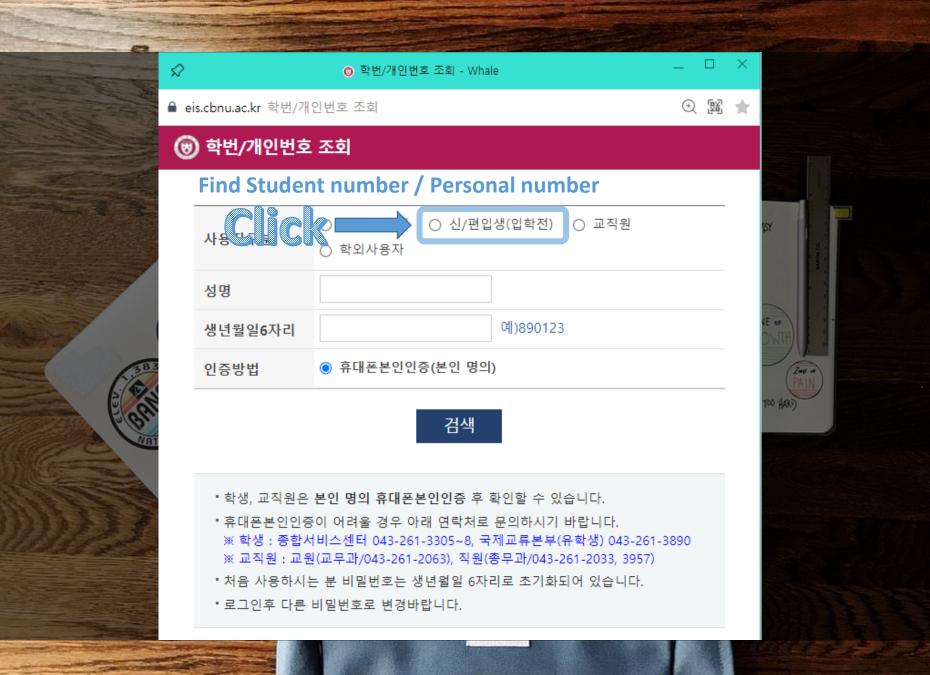

#### Find Student number / Personal number

 사용자구분
 ○ 학생/졸업생 ○ 신/편입생(입학전) ○ 교직원 ○ 학외사용자

 성명
 ADEBISI OLABISI OMOV

 생년월일6자리
 910130
 예)890123

 수험번호7자리
 4901035
 예)1234567

| 학번 | Student number |
|----|----------------|
| 성명 | Name           |
| 소속 | Dept.          |

- 학생, 교직원은 본인 명의 휴대폰본인인증 후 확인할 수 있습니다.
- 휴대폰본인인증이 어려울 경우 아래 연락처로 문의하시기 바랍니다. ※ 항생·존항서비스센터 0/3-261-3305~8 구제교로보본(은항생) 0/3
- ※ 학생: 종합서비스센터 043-261-3305~8, 국제교류본부(유학생) 043-2 61-3890
- ※ 교직원 : 교원(교무과/043-261-2063), 직원(총무과/043-261-2033, 395 7)