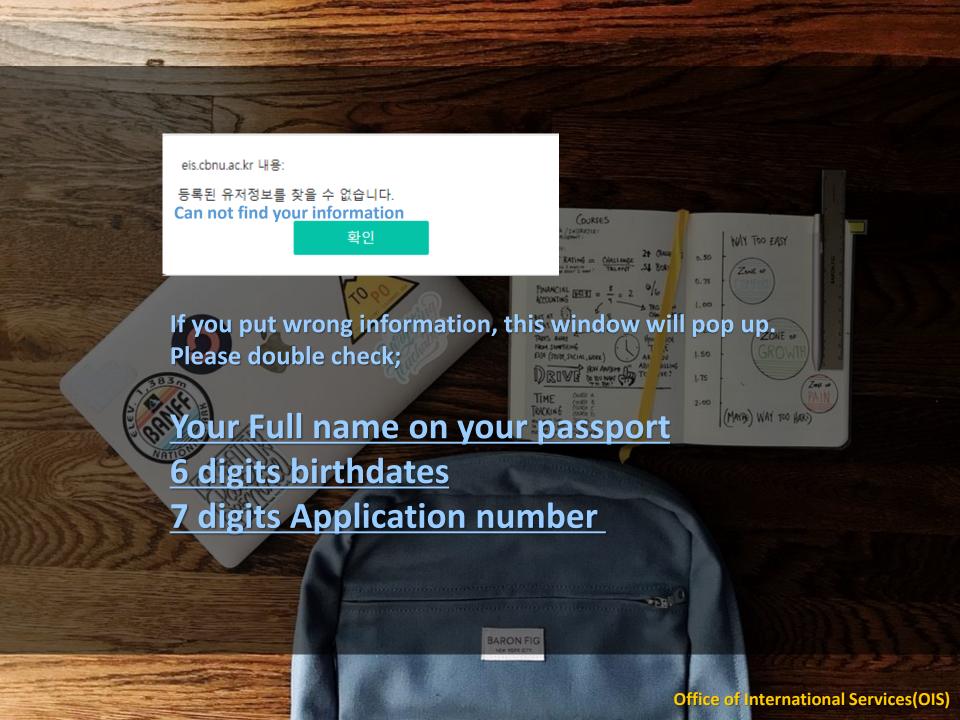

#### Find Student number / Personal number

 사용자구분
 ○ 학생/졸업생 ○ 신/편입생(입학전) ○ 교직원 ○ 학외사용자

 성명
 ADEBISI OLABISI OMOV

 생년월일6자리
 910130
 예)890123

 수험번호7자리
 4901035
 예)1234567

| 학번 | Student number |
|----|----------------|
| 성명 | Name           |
| 소속 | Dept.          |