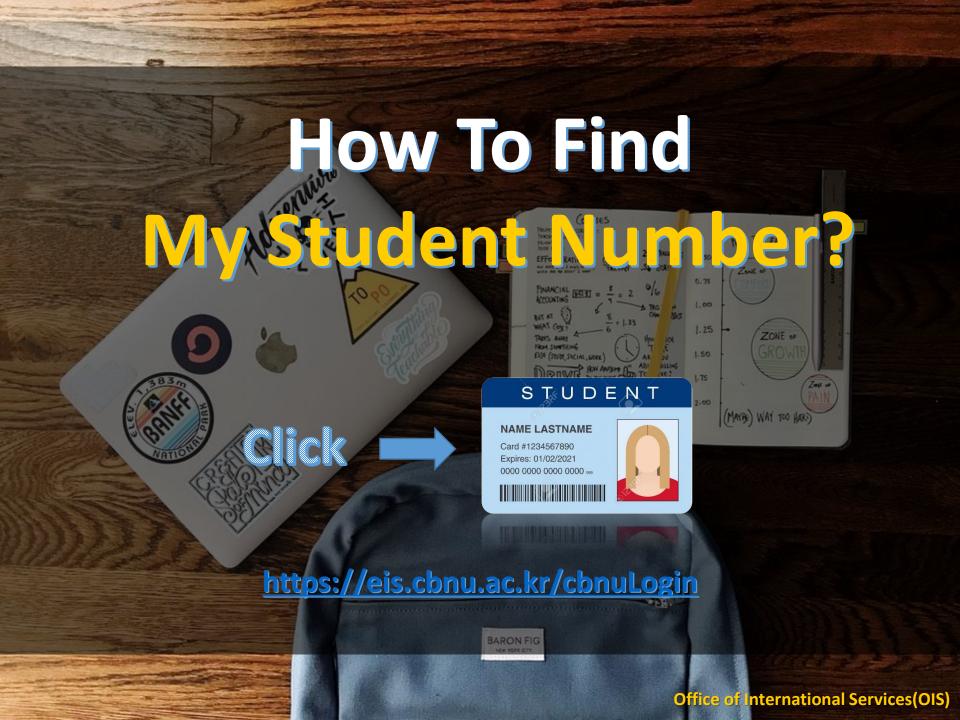

#### Find Student number / Personal number

 사용자구분
 ○ 학생/졸업생 ○ 신/편입생(입학전) ○ 교직원 ○ 학외사용자

 성명
 ADEBISI OLABISI OMOV

 생년월일6자리
 910130
 예)890123

 수험번호7자리
 4901035
 예)1234567

| 학번 | Student number |
|----|----------------|
| 성명 | Name           |
| 소속 | Dept.          |