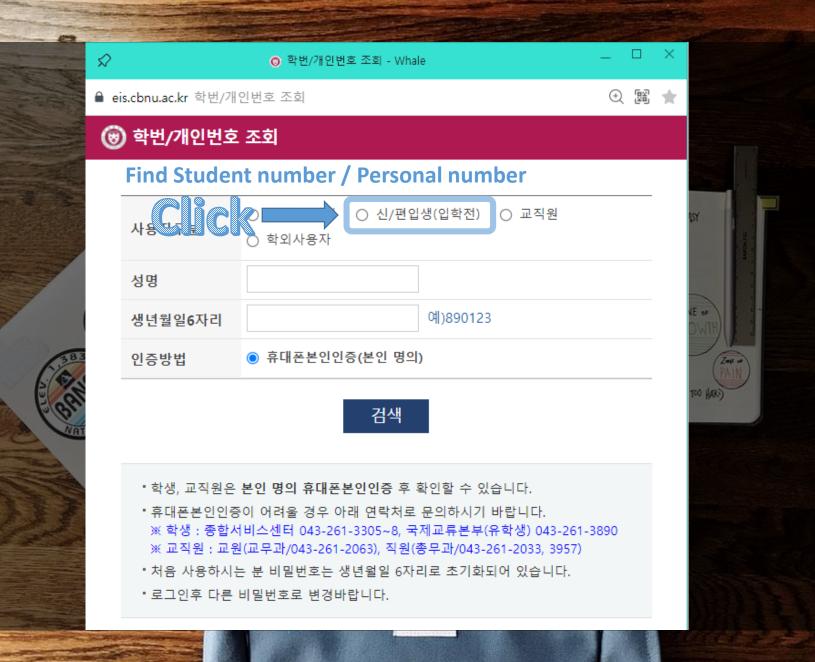

#### 🛞 학번/개인번호 조회

#### Find Student number / Personal number

| 사용자구분                  | ○ 학생/졸업생             |           |  |
|------------------------|----------------------|-----------|--|
| 성명                     | ADEBISI OLABISI OMOV |           |  |
| 생년월일6자리                | 910130               | 예)890123  |  |
| 수험번호 <mark>7자</mark> 리 | 4901035              | 예)1234567 |  |
| 검색                     |                      |           |  |
| 학번                     | Student number       |           |  |
| 성명                     | Name                 |           |  |
| 소속                     | Dept.                |           |  |
|                        |                      |           |  |

- 학생, 교직원은 본인 명의 휴대폰본인인증 후 확인할 수 있습니다.
- 휴대폰본인인증이 어려울 경우 아래 연락처로 문의하시기 바랍니다.
  ※ 학생 : 종합서비스센터 043-261-3305~8, 국제교류본부(유학생) 043-2
  61-3890
  - ※ 교직원 : 교원(교무과/043-261-2063), 직원(총무과/043-261-2033, 395 7)