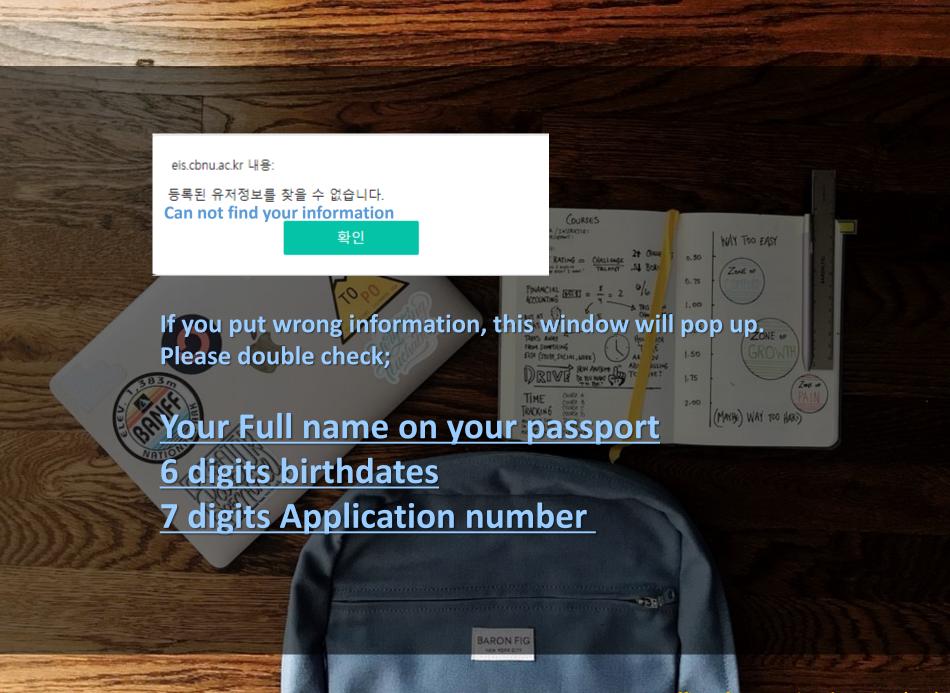

- 학생, 교직원은 본인 명의 휴대폰본인인증 후 확인할 수 있습니다.
- 휴대폰본인인증이 어려울 경우 아래 연락처로 문의하시기 바랍니다.
  ※ 학생 : 종합서비스센터 043-261-3305~8, 국제교류본부(유학생) 043-2
  61-3890
  - ※ 교직원 : 교원(교무과/043-261-2063), 직원(총무과/043-261-2033, 395 7)