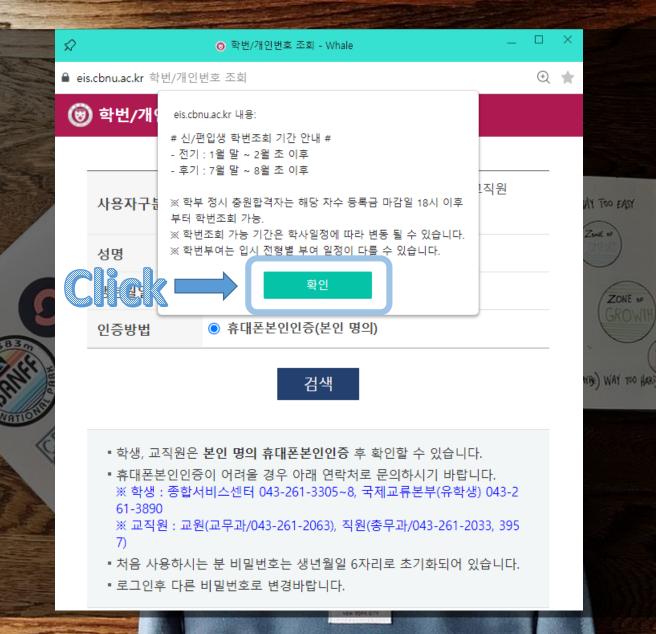

- 학생, 교직원은 본인 명의 휴대폰본인인증 후 확인할 수 있습니다.
- 휴대폰본인인증이 어려울 경우 아래 연락처로 문의하시기 바랍니다.
  ※ 학생 : 종합서비스센터 043-261-3305~8, 국제교류본부(유학생) 043-2
  61-3890
  - ※ 교직원 : 교원(교무과/043-261-2063), 직원(총무과/043-261-2033, 395 7)