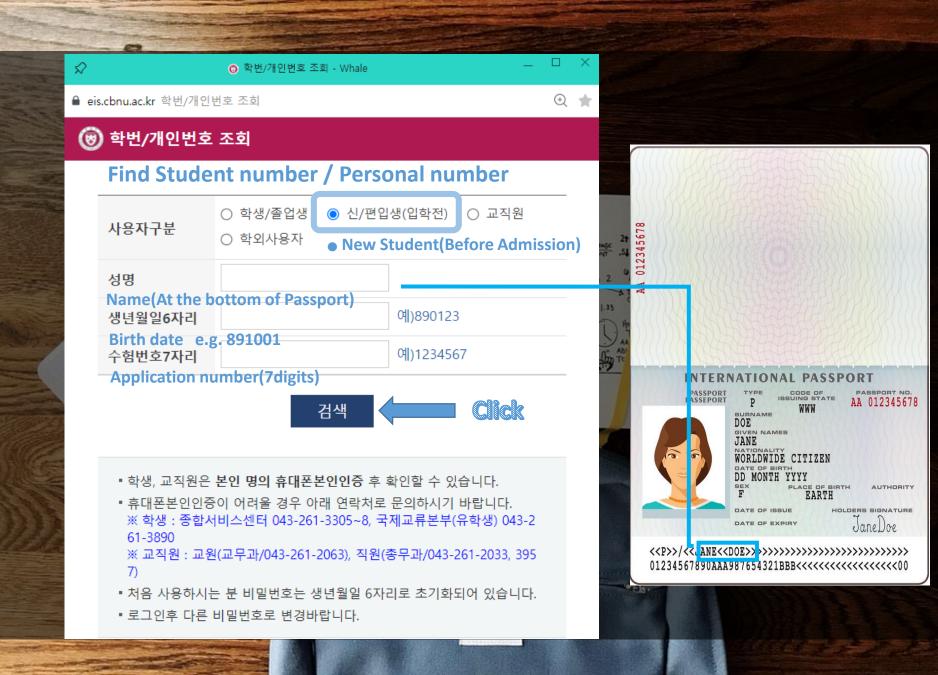

#### 🛞 학번/개인번호 조회

#### Find Student number / Personal number

| 사용자구분                  | ○ 학생/졸업생             |           |  |
|------------------------|----------------------|-----------|--|
| 성명                     | ADEBISI OLABISI OMOV |           |  |
| 생년월일6자리                | 910130               | 예)890123  |  |
| 수험번호 <mark>7자</mark> 리 | 4901035              | 예)1234567 |  |
| 검색                     |                      |           |  |
| 학번                     | Student number       |           |  |
| 성명                     | Name                 |           |  |
| 소속                     | Dept.                |           |  |
|                        |                      |           |  |

- 학생, 교직원은 본인 명의 휴대폰본인인증 후 확인할 수 있습니다.
- 휴대폰본인인증이 어려울 경우 아래 연락처로 문의하시기 바랍니다.
  ※ 학생 : 종합서비스센터 043-261-3305~8, 국제교류본부(유학생) 043-2
  61-3890
  - ※ 교직원 : 교원(교무과/043-261-2063), 직원(총무과/043-261-2033, 395 7)