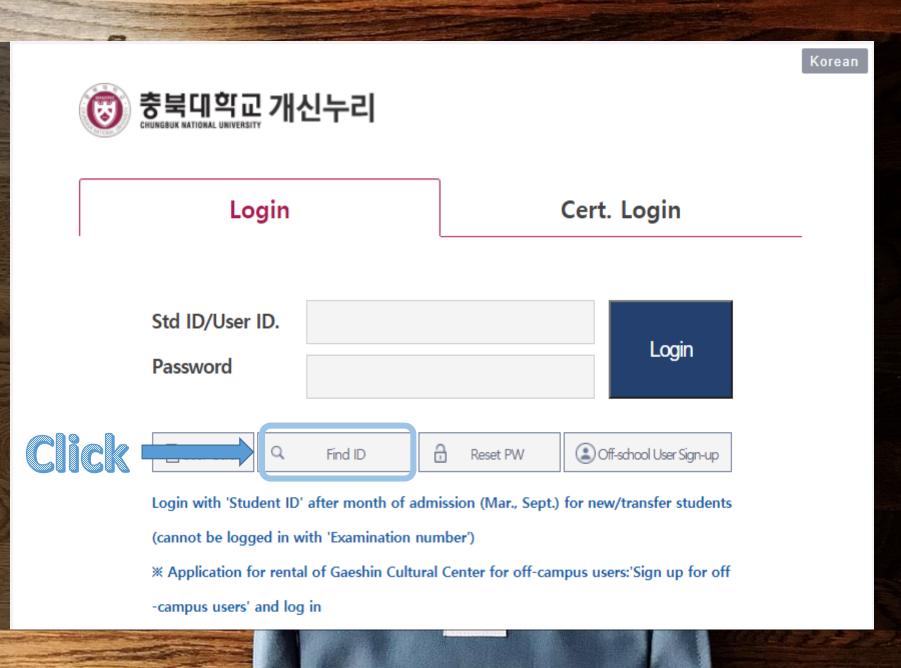

### https://eis.cbnu.ac.kr/cbnuLogin

※ 학외사용자 개신문화관 대여신청 : '학외사용자 회원가입' 후 로그인

**Office of International Services(OIS)** 

**Office of International Services(OIS)** 