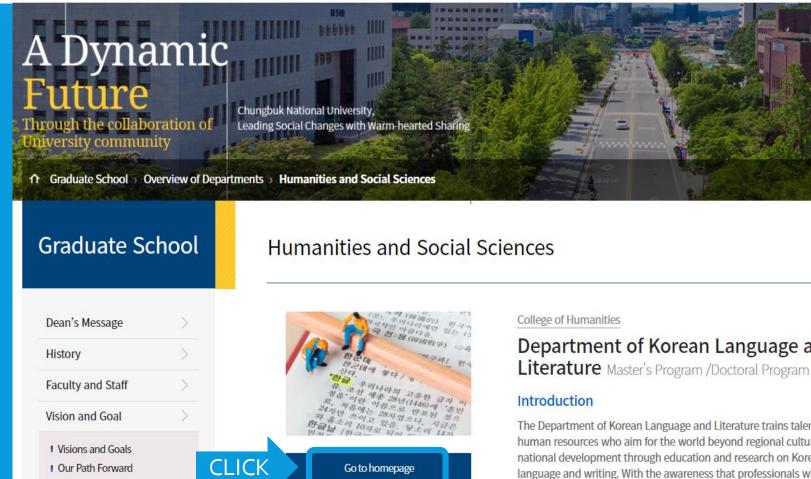

# Department of Korean Language and

The Department of Korean Language and Literature trains talented human resources who aim for the world beyond regional culture and national development through education and research on Korean language and writing. With the awareness that professionals who create the future must pursue the universal common good based or

## 2. FIND YOUR DESIRED MAJOR/DEPT. AND VISIT WEBSITE

Chungbuk National University College of Electrical & Computer Engineering

School of Electrical Engineering

**CLICK** 

**Professor** 

Curriculum

<NOTES>

Home | Korean