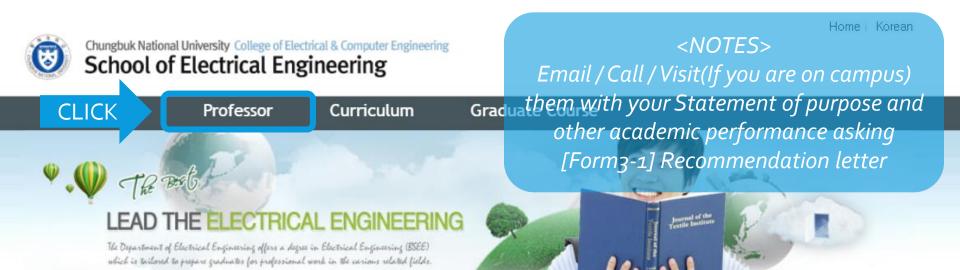

## 2. FIND YOUR DESIRED MAJOR/DEPT. AND VISIT WEBSITE

Chungbuk National University College of Electrical & Computer Engineering

School of Electrical Engineering

**CLICK** 

**Professor** 

Curriculum

<NOTES>

Home | Korean

The website of some depts. do NOT

provide English page.

Graduate Course If so, please reach out to each dept. by phone calls for further information