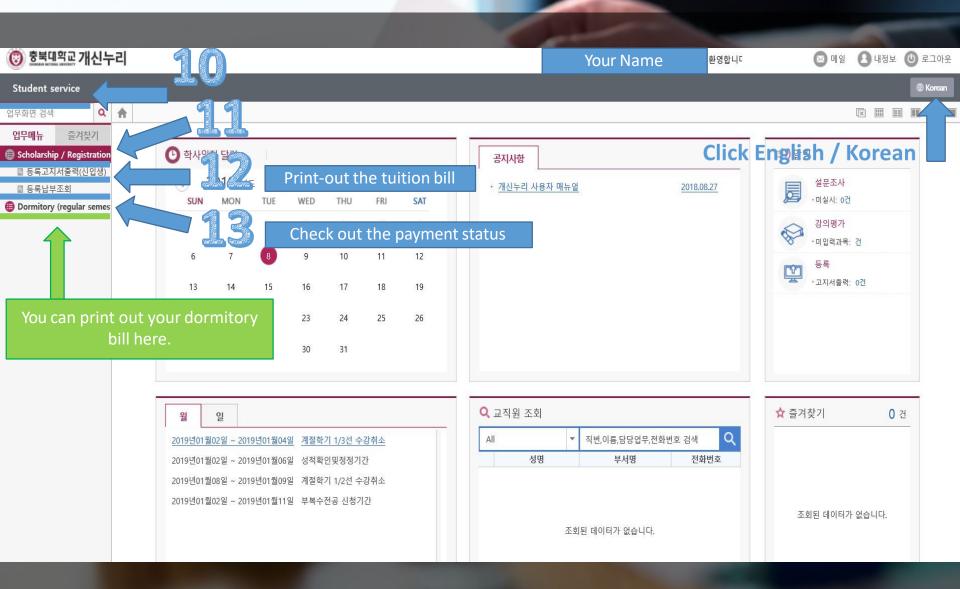

## How To Print the Tuition Bill Out?

Click!

### https://eis.cbnu.ac.kr/cbnuLogin