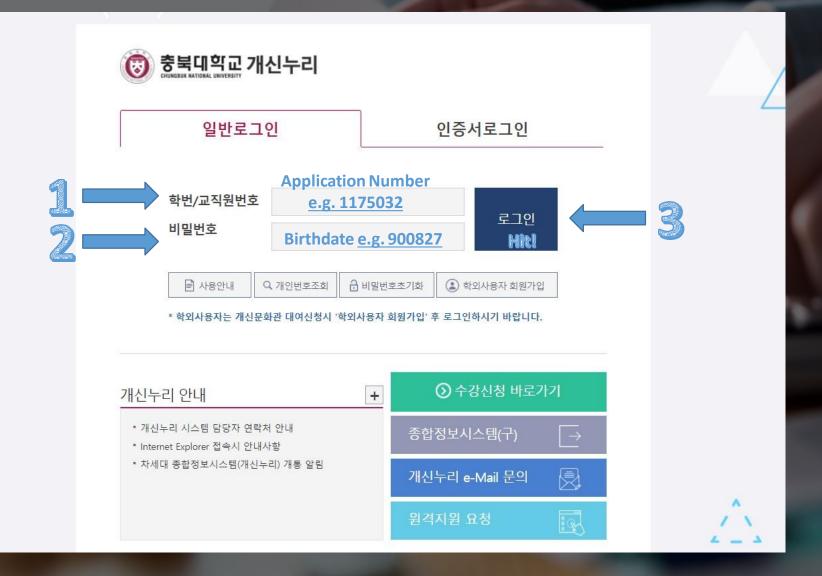

## How To Print the Tuition Bill Out?

Click!

### https://eis.cbnu.ac.kr/cbnuLogin