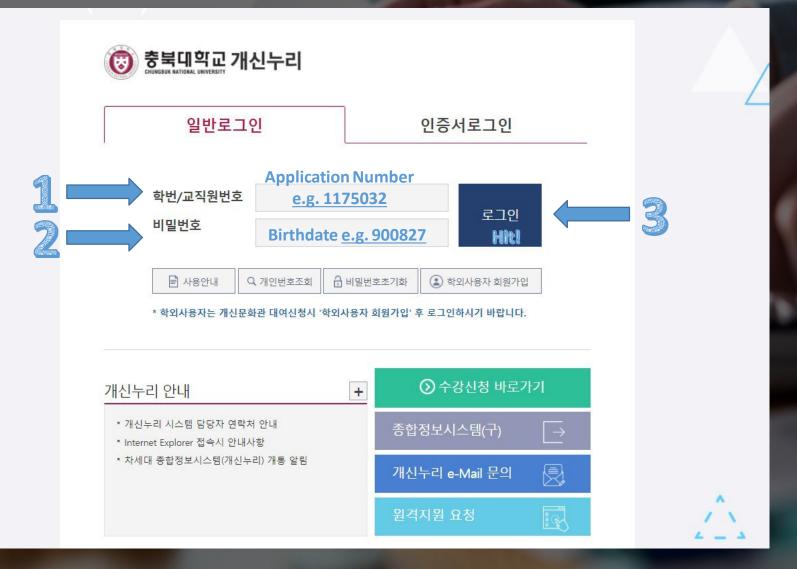

## How To Print the Tuition Bill Out?

Click!

### https://eis.cbnu.ac.kr/cbnuLogin