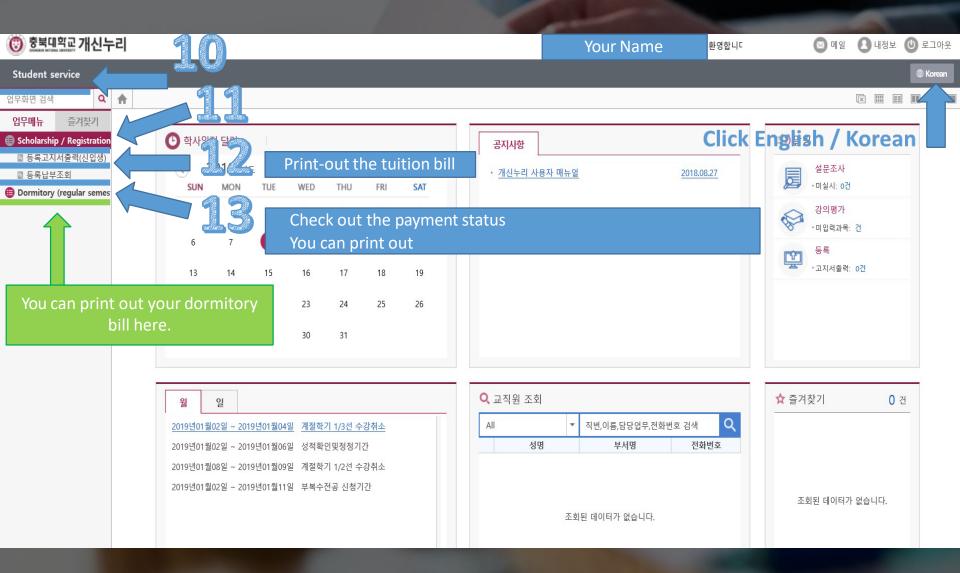

## How To Print the Tuition Bill Out?

Click!

### https://eis.cbnu.ac.kr/cbnuLogin

## How To Find Out My Payment status? (How To Print out 'Tuition Payment Receipt'?)