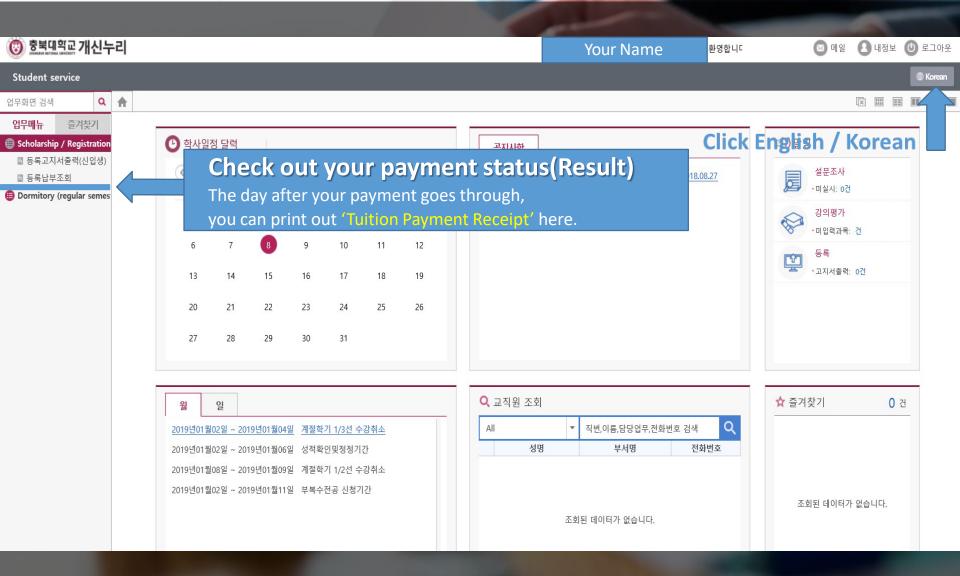

## How To Find Out My Payment status? (How To Print out 'Tuition Payment Receipt'?)

# INQUIRY