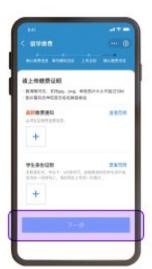

填写辅助信息 Input student and payer information

上传缴费证明

Upload Offer and invoice

完成支付

Confirm payment information