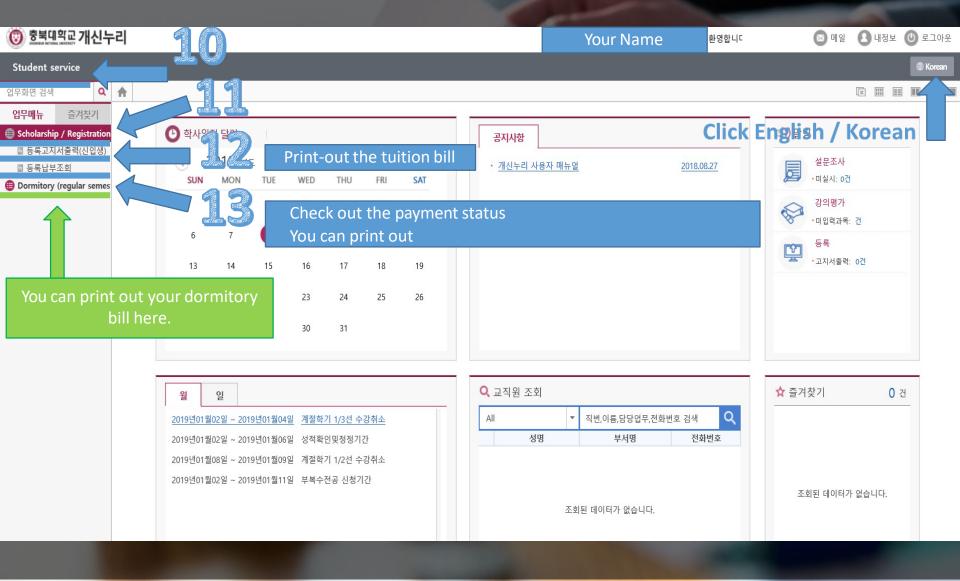

# How To Find Out My Payment status?

(How To Print out 'Tuition Payment Receipt'?)