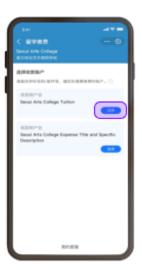

●GLN ❷Alipay 등록금 납부 방법 <sup>留学缴费</sup>

支付宝官方留学缴费服务

输入学生证号码 和收款账户号

Input student number and beneficiary account

选择缴费项目

Choose payment items

确认缴费项目

Confirm payment items information