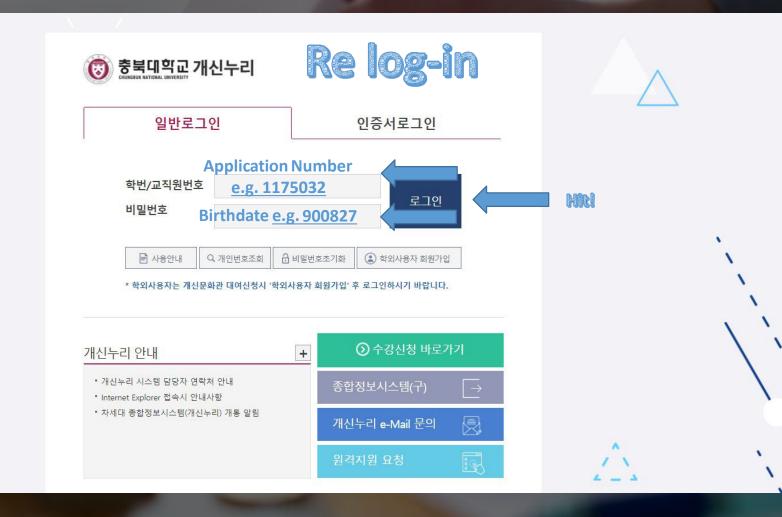

### **How To Print the Tuition Bill Out?**

https://eis.cbnu.ac.kr/cbnuLogin

If you do not have Korean local Phone number, put the example number bel ow or any of your friend's for the next steps.

- Example mobile number
- : 010-1234-5678
  - \* Please update your personal information once you come to Korea for further announcement.