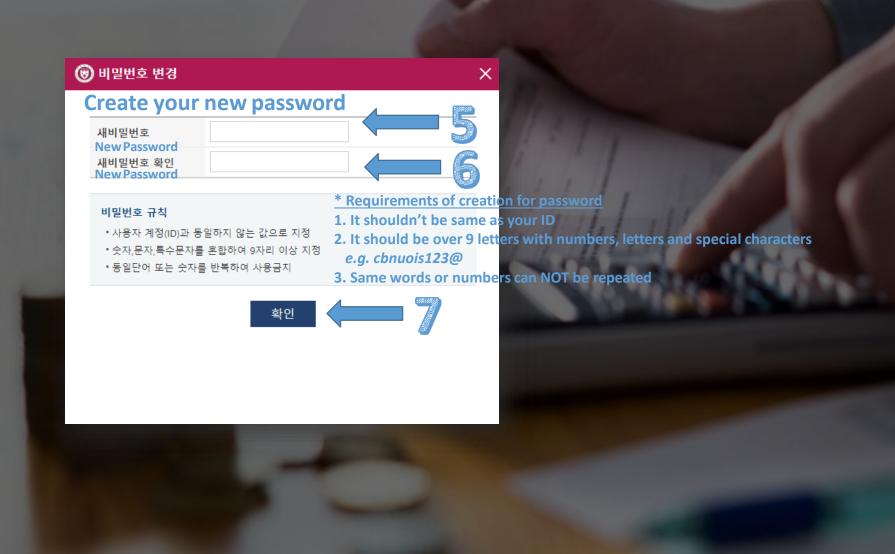

### **How To Print the Tuition Bill Out?**

https://eis.cbnu.ac.kr/cbnuLogin

If you do not have Korean local Phone number, put the example number bel ow or any of your friend's for the next steps.

- Example mobile number
- : 010-1234-5678
  - \* Please update your personal information once you come to Korea for further announcement.