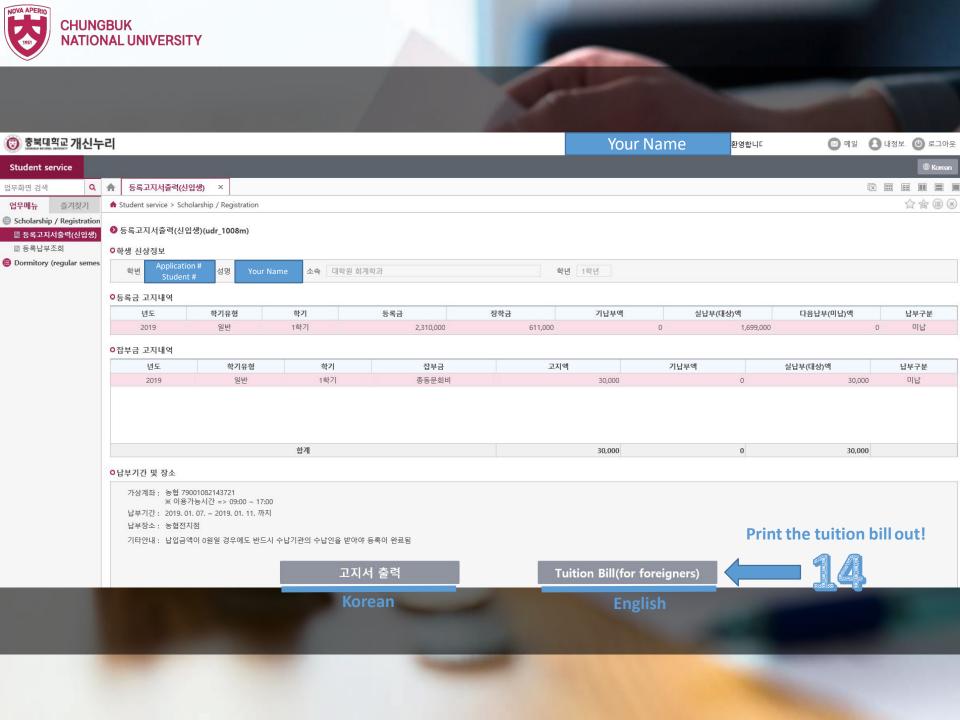

### **How To Print the Tuition Bill Out?**

https://eis.cbnu.ac.kr/cbnuLogin

If you do not have Korean local Phone number, put the example number bel ow or any of your friend's for the next steps.

- Example mobile number
- : 010-1234-5678
  - \* Please update your personal information once you come to Korea for further announcement.