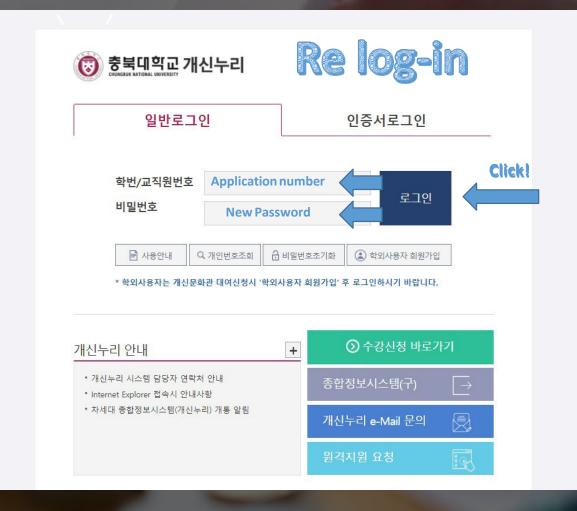

### **How To Print the Tuition Bill Out?**

https://eis.cbnu.ac.kr/cbnuLogin

If you do not have Korean local Phone number, put the example number bel ow or any of your friend's for the next steps.

- Example mobile number
- : 010-1234-5678
  - \* Please update your personal information once you come to Korea for further announcement.