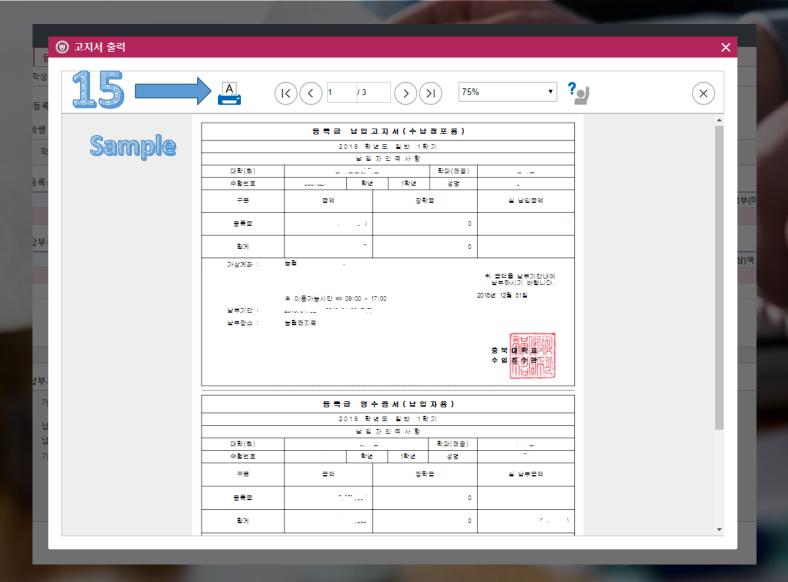

### **How To Print the Tuition Bill Out?**

https://eis.cbnu.ac.kr/cbnuLogin

If you do not have Korean local Phone number, put the example number bel ow or any of your friend's for the next steps.

- Example mobile number
- : 010-1234-5678
  - \* Please update your personal information once you come to Korea for further announcement.