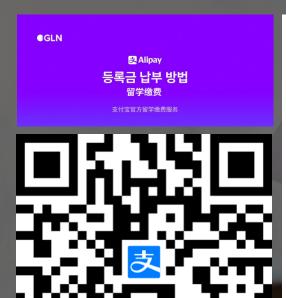

●GLN ፼Alipay 등록금 납부 방법 <sup>留学缴费</sup>

支付宝官方留学缴费服务

扫一扫进行缴费

Login Alipay App and Scan QR code

留学缴费主页 搜索院校名称

Search school name

确认并选择学校名

Choose recipient name