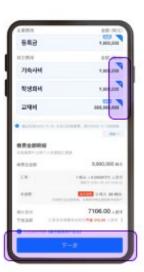

●GLN ❷Alipay 등록금 납부 방법 <sup>留学缴费</sup>

支付宝官方留学缴费服务

输入学生证号码 和收款账户号

Input student number and beneficiary account

选择缴费项目

Choose payment items

确认缴费项目

Confirm payment items information