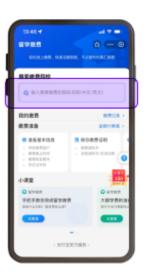

●GLN ❷Alipay 등록금 납부 방법 <sup>留学缴费</sup>

支付宝官方留学缴费服务

输入学生证号码 和收款账户号

Input student number and beneficiary account

选择缴费项目

Choose payment items

确认缴费项目

Confirm payment items information