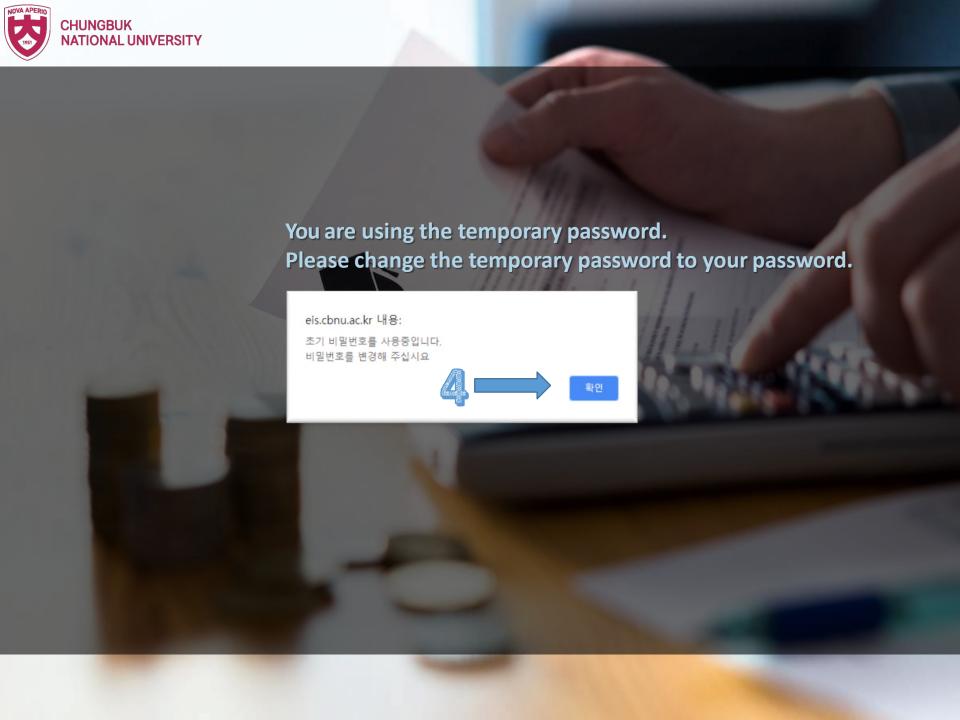

### **How To Print the Tuition Bill Out?**

https://eis.cbnu.ac.kr/cbnuLogin

If you do not have Korean local Phone number, put the example number bel ow or any of your friend's for the next steps.

- Example mobile number
- : 010-1234-5678
  - \* Please update your personal information once you come to Korea for further announcement.