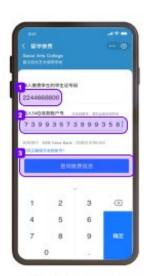

●GLN ❷Alipay 등록금 납부 방법 <sup>留学缴费</sup>

支付宝官方留学缴费服务

输入学生证号码 和收款账户号

Input student number and beneficiary account

选择缴费项目

Choose payment items

确认缴费项目

Confirm payment items information