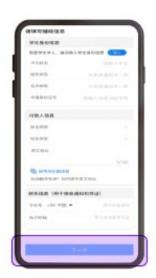

填写辅助信息 Input student and payer information

上传缴费证明

Upload Offer and invoice

完成支付

Confirm payment information