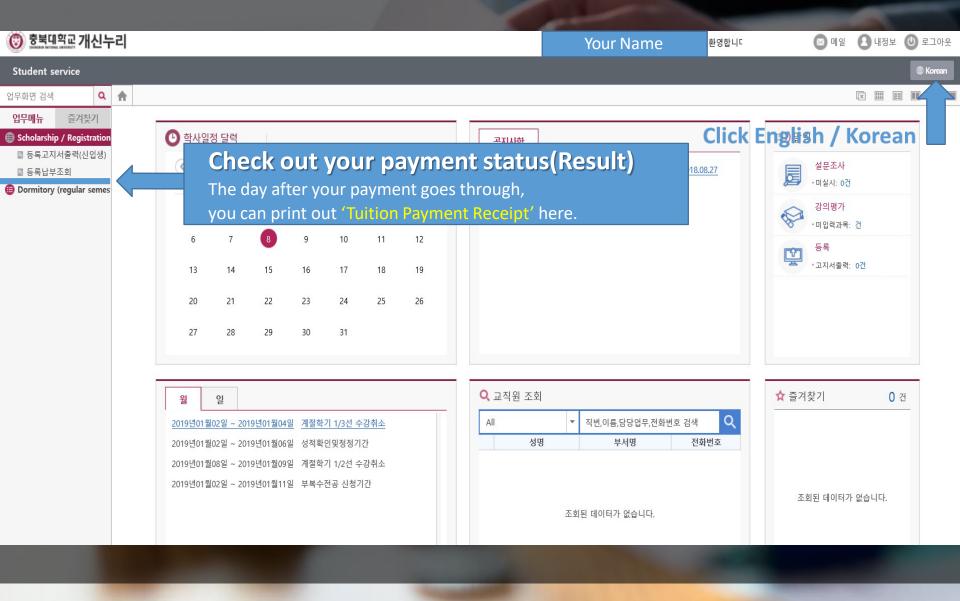

# How To Find Out My Payment status?

(How To Print out 'Tuition Payment Receipt'?)