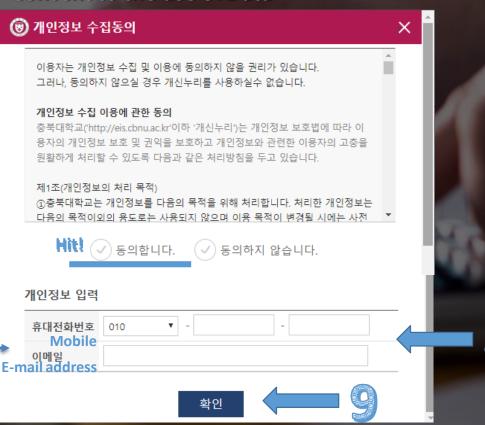

### **How To Print the Tuition Bill Out?**

https://eis.cbnu.ac.kr/cbnuLogin

If you do not have Korean local Phone number, put the example number bel ow or any of your friend's for the next steps.

- Example mobile number
- : 010-1234-5678
  - \* Please update your personal information once you come to Korea for further announcement.

#### **Consent to the use of Data**