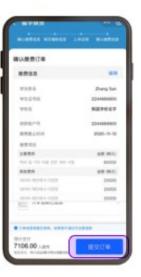

●GLN ❷Alipay 등록금 납부 방법 <sup>留学缴费</sup>

支付宝官方留学缴费服务

输入学生证号码 和收款账户号

Input student number and beneficiary account

选择缴费项目

Choose payment items

确认缴费项目

Confirm payment items information

填写辅助信息 Input student and payer information

上传缴费证明

Upload Offer and invoice

完成支付

Confirm payment information