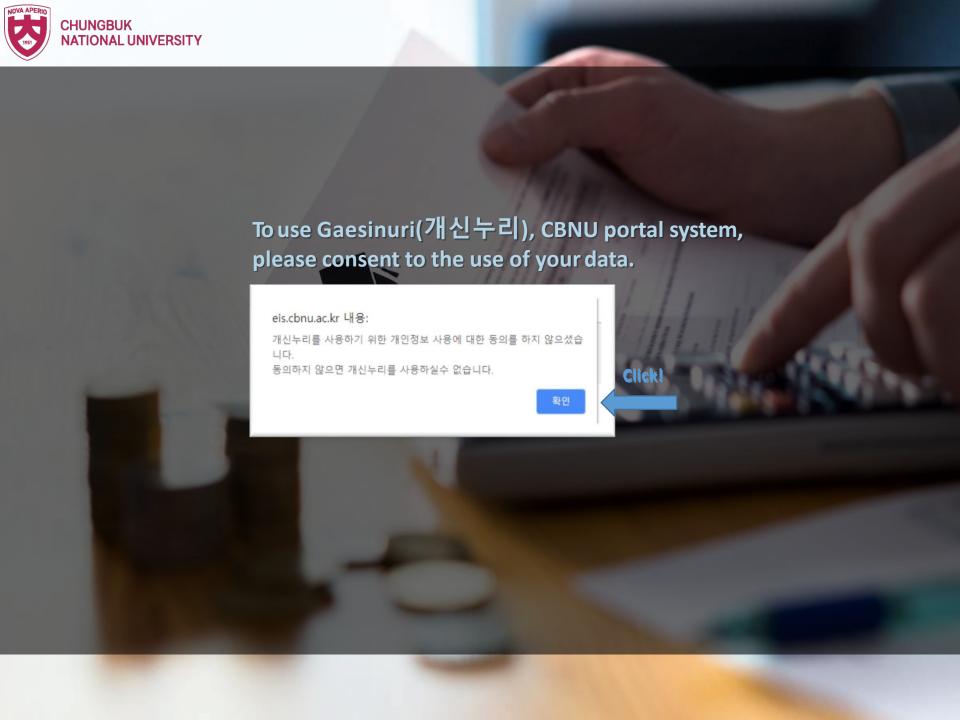

### **How To Print the Tuition Bill Out?**

https://eis.cbnu.ac.kr/cbnuLogin

If you do not have Korean local Phone number, put the example number bel ow or any of your friend's for the next steps.

- Example mobile number
- : 010-1234-5678
  - \* Please update your personal information once you come to Korea for further announcement.

#### **Consent to the use of Data**