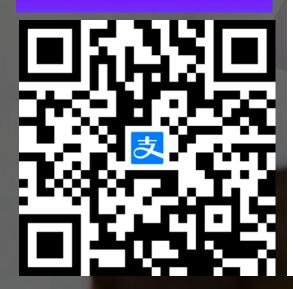

●GLN ፼Alipay 등록금 납부 방법 <sup>留学缴费</sup>

支付宝官方留学缴费服务

扫一扫进行缴费

Login Alipay App and Scan QR code

留学缴费主页 搜索院校名称

Search school name

确认并选择学校名

Choose recipient name