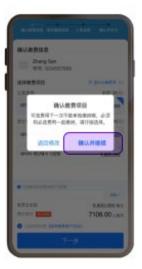

●GLN ❷Alipay 등록금 납부 방법 <sup>留学缴费</sup>

支付宝官方留学缴费服务

输入学生证号码 和收款账户号

Input student number and beneficiary account

选择缴费项目

Choose payment items

确认缴费项目

Confirm payment items information